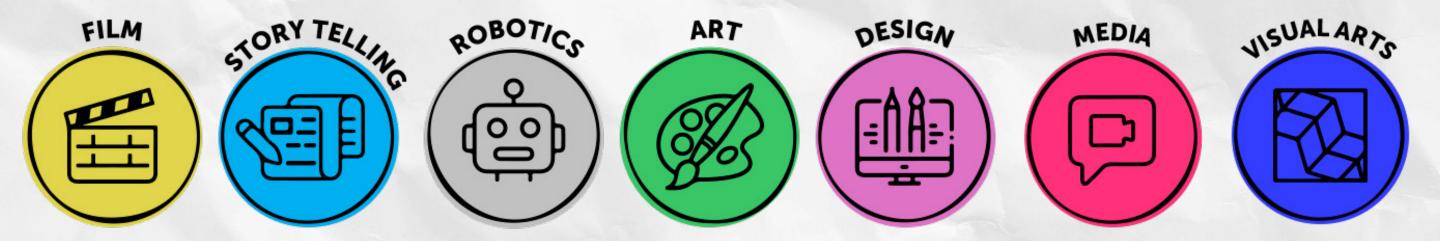

#### **Creative Workshop**

Worldbuilding OR Special effects

Get hands on and learn the special effects of prosthetics or create real miniature environments and landscapes for a setting in a movie scene.

Find out more

Tour + **Creative Workshop** 

Our expert crew guide you through a hands-on workshop to learn the basic tricks of the trade.

- Worldbuilding OR
- Special effects

150-170 mins (L)

ဂို<sup>ဂို</sup>ဂို **30 max** 